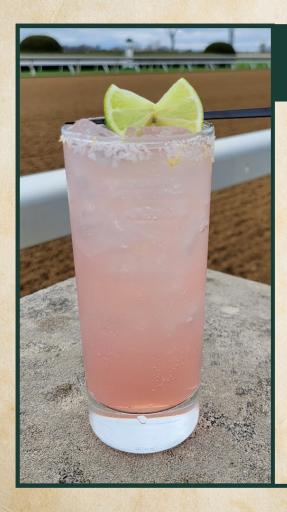

## **Sparkling Salty Dog**

## **INGREDIENTS**

1.25oz Wheatley Vodka
.5oz Fresh Lime Juice
Q Sparkling Pink Grapefruit
1 Tsp Kosher Salt
Lime Bow Tie Garnish
Edible Flower Garnish

1 Fresh Grapefruit

## RECIPE

<u>In advance</u>: Make Grapefruit Infused Salt for Rim - Zest a fresh Grapefruit until you have 1 tsp of zest. Combine with 1 tsp Kosher Salt and let dry.

Using a pairing knife, slice a wedge from the Grapefruit. Run the slice over the rim of your Highball Glass, then garnish your rim with the Grapefruit Infused Salt. Using a citrus press, press half a Lime over a jigger to yield .5oz of Lime Juice. Add the Lime Juice and Wheatley Vodka to a Cocktail Shaker, then fill with ice. Shake well! Strain into your glass over fresh ice. Top with Q Sparkling Pink Grapefruit. Garnish with a Lime bow tie and Edible Flower. Enjoy!