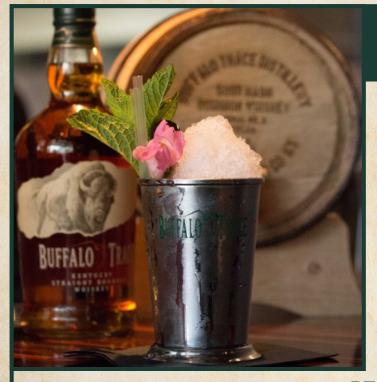

## **Buffalo Trace Mint Julep**

## **INGREDIENTS**

2oz Buffalo Trace Bourbon
1oz Buffalo Trace Mint Julep Cocktail Mixer
5 Fresh Mint Leaves
Crushed Ice
Mint Sprig for Garnish
Optional, Peychaud's Bitters

## RECIPE

In a Julep Cup, add Mint Leaves and Mint Julep Cocktail Mixer. Muddle for a few seconds. Add a small scoop of Crushed Ice, add Buffalo Trace and stir until the cup is frosted on the outside. Pack the remainder of the glass tightly with additional Crushed Ice. Garnish with a Mint Sprig and a few optional drops of Peychaud's Bitters.